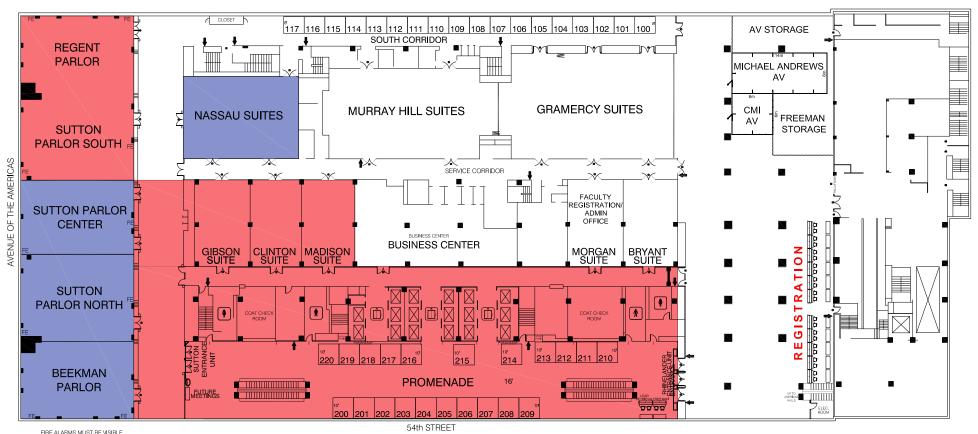

# VEITHsymposium/AIMsymposium/AVIDsymposium

NOVEMBER 12-17, 2018

FIRE ALARMS MUST BE VISIBLE AT ALL TIMES.

INDICATED FIRE EXITS

FE - FIRE EXTINGUISHER

New York Hilton Midtown 2nd Floor Promenade & South Corridor