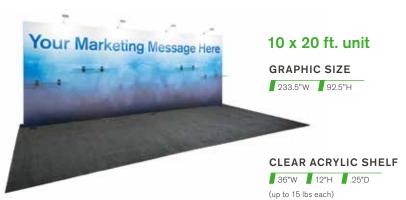

| 5.26 \$                 | 5.80 \$ 7                      | .35                        |

# FIT TO PRINT

SmartFabric® is a triple-layered fabric made of 100% polyester that's ideal for printed graphics. It's an extremely versatile all-in-one fabric and has been treated to meet NFPA 701 small-scale flammability standards. This lightweight material provides an easy way to make a big impact and provides a small shipping footprint to reduce your shipping cost and carbon emissions.



Call customer service at the number listed on the Quick Facts. For fast, easy ordering, go to freeman.com

# SMARTFABRIC® RENTAL EXHIBITS

Renting exhibits can virtually eliminate your shipping footprint and carbon emissions. Using a Freeman rental exhibit includes 100% recyclable aluminum for the structure.





## **RENTAL EXHIBITS INCLUDE:**

- \* Custom Fabric Graphic (fabric graphic purchased to keep)
- Zippered Carrying Case for Fabric Graphic (fabric graphic purchased to keep)
- Rental Frame
- 9'x10' or 9'x20' Classic Carpet (color selections on page 3)

- Exhibit Installation & Dismantle
- · Exhibit Material Handling
- · Nightly Vacuuming
- 2 Arm Lights per 10' Booth
- 4 Arm Lights per 20' Booth
- 2 Clear Acrylic Shelves per

10' Booth (36"x12", up to 15 lbs.)

- 4 Clear Acrylic Shelves per 20' Booth (36"x12", up to 15 lbs.)
- Power (500 watts) for LIGHTS only (and labor to hang lights)

# FRAME ONLY UNIT

This option is available for customers who have previously rented the SmartFabric<sup>®</sup> Rental Exhibit and are reusing their back wall graphic. Fabric from other sources will not