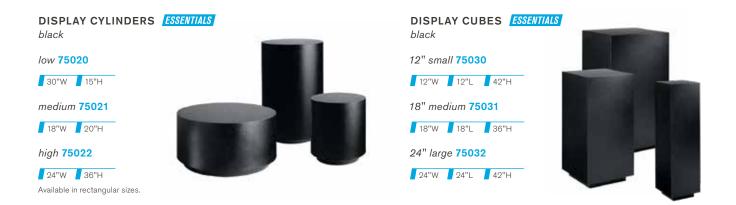

**FOUR-DRAWER** 74081

15"W 29"L 50"H





**POSH SHELVING** W/ CHROME FRAME ESSENTIALS white **85020** 



### 36"W 18"L 72"H

### REFRIGERATOR



SMALL REFRIGERATOR\* ESSENTIALS

19"W 19"L 34"H



REFRIGERATOR\* SELECT white - 14.0 cubic feet 8503001

28"L 28"D 64"H

### LIGHTING



MASON TABLE LAMP\* SELECT white/brushed silver 850707

16" Round 26"H



MASON FLOOR LAMP\* SELECT white/brushed silver 850708

18" Round 55"H

\*Electrical power must be ordered separately

# DISPLAY

Some of the most essential elements of your exhibit are the surfaces on which you display your show materials. That's why we have an appealing variety of displays, from standing cylinders to sleek computer desks to draped tables and counters, to ensure your show space will be both attractive and interactive.



**ORION COMPUTER** KIOSK ESSENTIALS black **75079** 





DISPLAY COUNTER ESSENTIALS black **72056** 

24"W 49"L 42"H



# **ACCESSORIES**

We know that every exhibit is different and requires certain pieces that may be hard to find. That's why we offer an assortment of accessories that will meet your needs, from literature racks to bulletin boards to refrigerators and file cabinets. No matter the requirement, your exhibit will always stand out with these striking and functional pieces.

### TABLET STAND



black **850715** 

14"L 13"D 44.5"H

The Mobile Tablet Stand will adjust to fit any tablet with dimensions of at least 6.75"x 9.375" but not larger than 8.5"x 2.5", including Apple iPad, Samsung Galaxy Tab and Lenovo IdeaPad.



### TABLET STAND ACCESSORIES



CHARGING SHELF\* SELECT