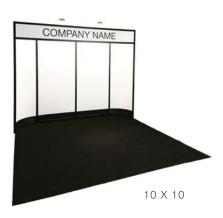

### **BOOTH EQUIPMENT**

Each 8' x 10' or 10' x 10' booth will be set with 8' high RED and WHITE back drape and 3' high RED side dividers, Booths 300 sqft or less will receive a one-line identification sign. Booths larger than 300 sqft may receive a one-line identification sign upon request. No side item/materials higher than 3'.

### **EXHIBIT HALL CARPET**

The exhibit area is carpeted, except 2nd and 3rd Floor Promenade Booths.